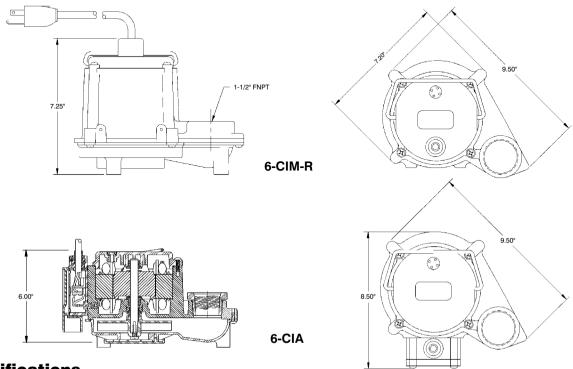

## **Specifications**

| MODEL          | ITEM   |         |      |       | AMPS |       | FLOW | (GPM@      | HEAD) | SHUTOFF    |        | PWR. CRD. | WEIGHT | DIMENSIONS         |
|----------------|--------|---------|------|-------|------|-------|------|------------|-------|------------|--------|-----------|--------|--------------------|
| NO.            | NO.    | LISTING | HP   | VOLTS | R    | WATTS | 5    | <b>`10</b> | 15    | HEAD (FT.) | P.S.I. | (FT.)     | (LBS.) | (H x L x W) (IN.)  |
| 6-CIM-R        | 506271 | UL/CSA  | 3/10 | 115   | 9.0  | 720   | 46   | 29         | 12.5  | 18         | 7.8    | 10        | 16.50  | 7.25 x 9.50 x 7.25 |
| 6-CIM-R        | 506274 | UL/CSA  | 3/10 | 115   | 9.0  | 720   | 46   | 29         | 12.5  | 18         | 7.8    | 25        | 18.00  | 7.25 x 9.50 x 7.25 |
| 6-CIA          | 506125 | UL/CSA  | 3/10 | 115   | 9.0  | 720   | 46   | 29         | 12.5  | 18         | 7.8    | 25        | 18.50  | 6.00 x 9.50 x 8.50 |
| 6-CIM-R, RS-5* | 506267 | UL/CSA  | 3/10 | 115   | 9.0  | 720   | 46   | 29         | 12.5  | 18         | 7.8    | 10        | 17.50  | 7.25 x 9.50 x 7.25 |
| 6-CIM          | 506266 |         | 3/10 | 230   | 4.5  | 720   | 46   | 29         | 12.5  | 18         | 7.8    | 12        | 18.75  | 6.00 x 9.50 x 8.50 |
| 6-CIA          | 506158 | UL/CSA  | 3/10 | 115   | 9.0  | 720   | 46   | 29         | 12.5  | 18         | 7.8    | 8         | 18.00  | 6.00 x 9.50 x 8.50 |
| 6-CIA          | 506168 | UL/CSA  | 3/10 | 115   | 9.0  | 720   | 46   | 29         | 12.5  | 18         | 7.8    | 10        | 17.75  | 6.00 x 9.50 x 8.50 |
| 6-CIA          | 506166 |         | 3/10 | 230   | 4.5  | 720   | 46   | 29         | 12.5  | 18         | 7.8    | 8         | 18.50  | 6.00 x 9.50 x 8.50 |
| 6-CIA-RFS**    | 506171 | UL/CSA  | 3/10 | 115   | 9.0  | 720   | 46   | 29         | 12.5  | 18         | 7.8    | 10        | 17.50  | 7.25 x 9.50 x 7.25 |

All models are 60 Hz. CIM - Manual

- \* Manual pump with RS-5 diaphragm switch included to convert to automatic operation.
- \*\* Manual pump with piggyback mechanical float switch included for automatic operation.