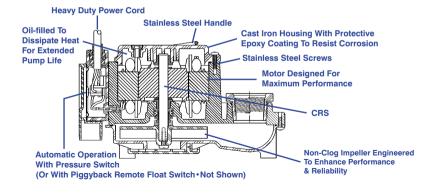

#### **Features**

- Cast iron pump housing with protective epoxy coating for corrosion resistance
- Oil-filled motor housing for lifetime lubrication and rapid heat dissipation
- 3/10 hp Shaded Pole Motor
- Stainless steel screws, bolts and handle to protect against corrosion
- Mechanical seal (stainless steel spring, nitrile parts, carbon and ceramic faces) to assure maximum protection against pump failure
- Bearings: Upper and lower sintered sleeve bearings for extended motor life
- Thermal overload protection
- Manual and automatic models
- Automatic operation with pressure switch activates pump when water level is between 7 and 10. Pump shuts off when water level falls to between 1 and 4 (Pressure switch is non-adjustable)
- Automatic operation with piggyback mechanical float switch activates pump when water level is between 9 and 10-1/2. Pump shuts off when water level falls to between 2 and 3 (Pumping range is adjustable)
- 115 volt models

### Construction

| Cover                 | Polycarbonate                    |  |  |  |  |  |
|-----------------------|----------------------------------|--|--|--|--|--|
| Motor Housing         | Epoxy Coated Cast Iron           |  |  |  |  |  |
| Impeller Material     | Nylon                            |  |  |  |  |  |
| Impeller Type         | Non-Clog                         |  |  |  |  |  |
| Volute                | Polypropylene                    |  |  |  |  |  |
| Power Cord            | 18/3 SJOW-A                      |  |  |  |  |  |
| Mechanical Shaft Seal | Nitrile w/Carbon & Ceramic Faces |  |  |  |  |  |
| Fasteners             | Stainless Steel                  |  |  |  |  |  |
| Shaft                 | Cold Rolled Steel                |  |  |  |  |  |
| Bearings              | Upper: Sintered Iron/Copper,     |  |  |  |  |  |
|                       | Flanged Sleeve                   |  |  |  |  |  |
|                       | Lower: Sintered Iron/Copper,     |  |  |  |  |  |
|                       | Flanged Sleeve                   |  |  |  |  |  |