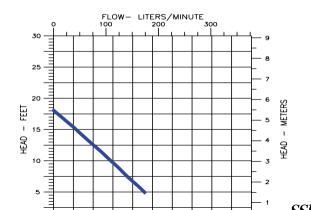

## **Specifications**

| MODEL          | ITEM   |         |      |       | AMPS |       | FLOW | (GPM@      | HEAD) | SHUTOFF    |        | PWR. CRD. | WEIGHT | DIMENSIONS         |
|----------------|--------|---------|------|-------|------|-------|------|------------|-------|------------|--------|-----------|--------|--------------------|
| NO.            | NO.    | LISTING | HP   | VOLTS | R    | WATTS | 5    | <b>`10</b> | 15    | HEAD (FT.) | P.S.I. | (FT.)     | (LBS.) | (H x L x W) (IN.)  |
| 6-CIM-R        | 506271 | UL/CSA  | 3/10 | 115   | 9.0  | 720   | 46   | 29         | 12.5  | 18         | 7.8    | 10        | 16.50  | 7.25 x 9.50 x 7.25 |
| 6-CIM-R        | 506274 | UL/CSA  | 3/10 | 115   | 9.0  | 720   | 46   | 29         | 12.5  | 18         | 7.8    | 25        | 18.00  | 7.25 x 9.50 x 7.25 |
| 6-CIA          | 506125 | UL/CSA  | 3/10 | 115   | 9.0  | 720   | 46   | 29         | 12.5  | 18         | 7.8    | 25        | 18.50  | 6.00 x 9.50 x 8.50 |
| 6-CIM-R, RS-5* | 506267 | UL/CSA  | 3/10 | 115   | 9.0  | 720   | 46   | 29         | 12.5  | 18         | 7.8    | 10        | 17.50  | 7.25 x 9.50 x 7.25 |
| 6-CIM          | 506266 |         | 3/10 | 230   | 4.5  | 720   | 46   | 29         | 12.5  | 18         | 7.8    | 12        | 18.75  | 6.00 x 9.50 x 8.50 |
| 6-CIA          | 506158 | UL/CSA  | 3/10 | 115   | 9.0  | 720   | 46   | 29         | 12.5  | 18         | 7.8    | 8         | 18.00  | 6.00 x 9.50 x 8.50 |
| 6-CIA          | 506168 | UL/CSA  | 3/10 | 115   | 9.0  | 720   | 46   | 29         | 12.5  | 18         | 7.8    | 10        | 17.75  | 6.00 x 9.50 x 8.50 |
| 6-CIA          | 506166 |         | 3/10 | 230   | 4.5  | 720   | 46   | 29         | 12.5  | 18         | 7.8    | 8         | 18.50  | 6.00 x 9.50 x 8.50 |
| 6-CIA-RFS**    | 506171 | UL/CSA  | 3/10 | 115   | 9.0  | 720   | 46   | 29         | 12.5  | 18         | 7.8    | 10        | 17.50  | 7.25 x 9.50 x 7.25 |