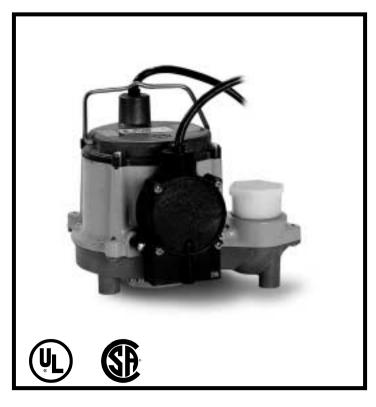

## Big John Submersible Sump Pump

# 6 SERIES

#### **Features**

- Cast iron pump housing with protective epoxy coating for corrosion resistance
- Oil-filled motor housing for lifetime lubrication and rapid heat dissipation
- 3/10 hp Shaded Pole Motor
- Stainless steel screws, bolts and handle to protect against corrosion
- Mechanical seal (stainless steel spring, nitrile parts, carbon and ceramic faces) to assure maximum protection against pump failure
- Bearings: Upper and lower sintered sleeve bearings for extended motor life
- Thermal overload protection
- Manual and automatic models
- Automatic operation with pressure switch activates pump when water level is between 7 and 10. Pump shuts off when water level falls to between 1 and 4 (Pressure switch is non-adjustable)
- Automatic operation with piggyback mechanical float switch activates pump when water level is between 9 and 10-1/2. Pump shuts off when water level falls to between 2 and 3 (Pumping range is adjustable)
- 115 volt models